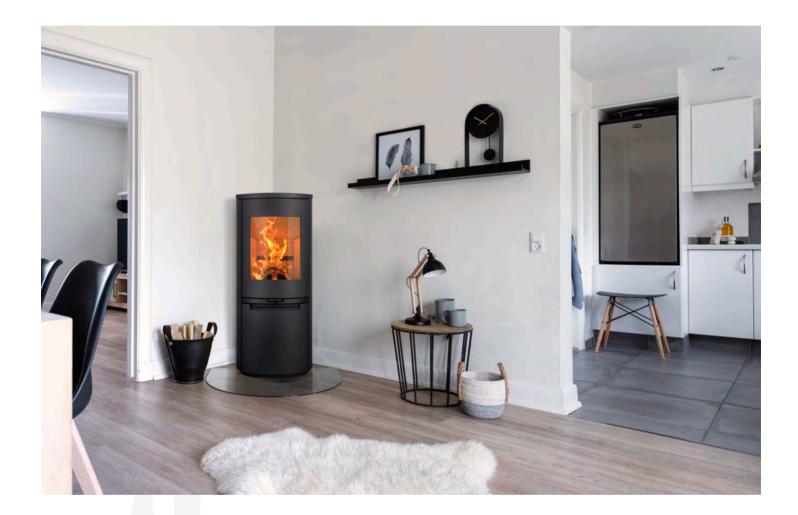

## HAC 2.0

Scan-Line 900 Series Icon-Line Moderna

Heta's HAC 2.0 technology can be purchased as an option and is easy to control using Heta's app for Android/iOS via Bluetooth.

HAC 2.0 is, first and foremost, a convenient aid in getting the highest possible heating value out of the firewood and, thus, the best possible value for money compared to manual operation.

In addition, HAC 2.0 ensures against user error, as the temperature in the firebox will always be perfect.

An indicator is attached to the stove, which uses colour codes (red, yellow and green) to alert you if reignition is necessary or too much firewood has been loaded. The stove's door is equipped with a door sensor that registers when new firewood is added.