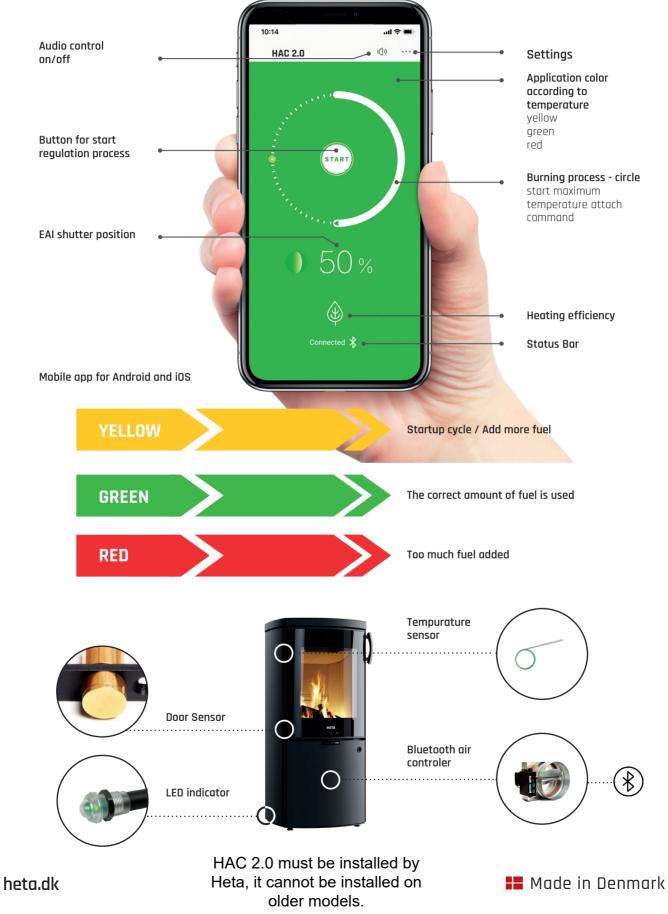

## HAC 2.0

Scan-Line 900 Series Icon-Line Moderna

Heta's HAC 2.0 technology can be purchased as an option and is easy to control using Heta's app for Android/iOS via Bluetooth.

HAC 2.0 is, first and foremost, a convenient aid in getting the highest possible heating value out of the firewood and, thus, the best possible value for money compared to manual operation.

In addition, HAC 2.0 ensures against user error, as the temperature in the firebox will always be perfect.

An indicator is attached to the stove, which uses colour codes (red, yellow and green) to alert you if reignition is necessary or too much firewood has been loaded. The stove's door is equipped with a door sensor that registers when new firewood is added.

heta.dk

Made in Denmark